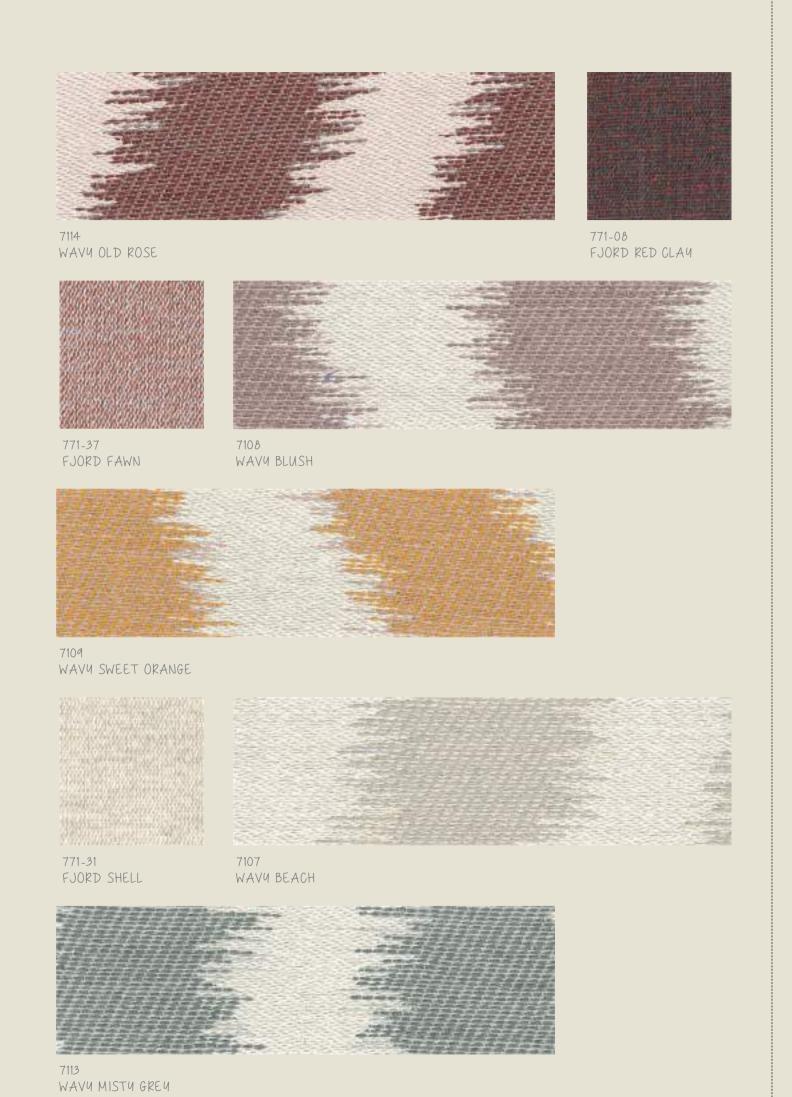

## Hemp Wavy

made from 75% sustainable hemp yarn

**BECAUSE NATURE** NEEDS ALL OF US

| Wavy                                                                                                                                                                                               | Fjord                                                                                                                                                                                                                                                                                                                       | Spiced                                                                                                                                                                                                                                                                                                                                                                                                                                                                                                                                                                                                                                                                                                                                                                                                                                                                                                                                                                                                                                                                                                                                                                                                                                                                                                                                                                                                                                                                                                                                                                                                                                                                                                                                                                                                                                                                                                                                                                                                                                                                                                                         | Flora                                                                                                                                                                                                                                                                                                                                                                                                                                                                                                                                                                                                                                                                                                                                                                                                                                                                                                                                                                                                                                                                                                                                                                                                                                                                                                                                                                                                                                                                                                                                                                                                                                                                                                                                                                                                                                                                                                                                                                                                                                                                                                                          |  |
|----------------------------------------------------------------------------------------------------------------------------------------------------------------------------------------------------|-----------------------------------------------------------------------------------------------------------------------------------------------------------------------------------------------------------------------------------------------------------------------------------------------------------------------------|--------------------------------------------------------------------------------------------------------------------------------------------------------------------------------------------------------------------------------------------------------------------------------------------------------------------------------------------------------------------------------------------------------------------------------------------------------------------------------------------------------------------------------------------------------------------------------------------------------------------------------------------------------------------------------------------------------------------------------------------------------------------------------------------------------------------------------------------------------------------------------------------------------------------------------------------------------------------------------------------------------------------------------------------------------------------------------------------------------------------------------------------------------------------------------------------------------------------------------------------------------------------------------------------------------------------------------------------------------------------------------------------------------------------------------------------------------------------------------------------------------------------------------------------------------------------------------------------------------------------------------------------------------------------------------------------------------------------------------------------------------------------------------------------------------------------------------------------------------------------------------------------------------------------------------------------------------------------------------------------------------------------------------------------------------------------------------------------------------------------------------|--------------------------------------------------------------------------------------------------------------------------------------------------------------------------------------------------------------------------------------------------------------------------------------------------------------------------------------------------------------------------------------------------------------------------------------------------------------------------------------------------------------------------------------------------------------------------------------------------------------------------------------------------------------------------------------------------------------------------------------------------------------------------------------------------------------------------------------------------------------------------------------------------------------------------------------------------------------------------------------------------------------------------------------------------------------------------------------------------------------------------------------------------------------------------------------------------------------------------------------------------------------------------------------------------------------------------------------------------------------------------------------------------------------------------------------------------------------------------------------------------------------------------------------------------------------------------------------------------------------------------------------------------------------------------------------------------------------------------------------------------------------------------------------------------------------------------------------------------------------------------------------------------------------------------------------------------------------------------------------------------------------------------------------------------------------------------------------------------------------------------------|--|
| 75% Hemp / 25% PL HUV                                                                                                                                                                              | 33% Hemp / 67% PL HUV                                                                                                                                                                                                                                                                                                       | 30% Hemp / 70% PL HUV                                                                                                                                                                                                                                                                                                                                                                                                                                                                                                                                                                                                                                                                                                                                                                                                                                                                                                                                                                                                                                                                                                                                                                                                                                                                                                                                                                                                                                                                                                                                                                                                                                                                                                                                                                                                                                                                                                                                                                                                                                                                                                          | 45% Hemp / 55% PL HUV                                                                                                                                                                                                                                                                                                                                                                                                                                                                                                                                                                                                                                                                                                                                                                                                                                                                                                                                                                                                                                                                                                                                                                                                                                                                                                                                                                                                                                                                                                                                                                                                                                                                                                                                                                                                                                                                                                                                                                                                                                                                                                          |  |
| 456 gr/m²                                                                                                                                                                                          | 300 gr/m²                                                                                                                                                                                                                                                                                                                   | 486 gr/m²                                                                                                                                                                                                                                                                                                                                                                                                                                                                                                                                                                                                                                                                                                                                                                                                                                                                                                                                                                                                                                                                                                                                                                                                                                                                                                                                                                                                                                                                                                                                                                                                                                                                                                                                                                                                                                                                                                                                                                                                                                                                                                                      | 460 gr/m²                                                                                                                                                                                                                                                                                                                                                                                                                                                                                                                                                                                                                                                                                                                                                                                                                                                                                                                                                                                                                                                                                                                                                                                                                                                                                                                                                                                                                                                                                                                                                                                                                                                                                                                                                                                                                                                                                                                                                                                                                                                                                                                      |  |
| min. 138 cm                                                                                                                                                                                        | min. 140 cm                                                                                                                                                                                                                                                                                                                 | min. 140 cm                                                                                                                                                                                                                                                                                                                                                                                                                                                                                                                                                                                                                                                                                                                                                                                                                                                                                                                                                                                                                                                                                                                                                                                                                                                                                                                                                                                                                                                                                                                                                                                                                                                                                                                                                                                                                                                                                                                                                                                                                                                                                                                    | min. 140 cm                                                                                                                                                                                                                                                                                                                                                                                                                                                                                                                                                                                                                                                                                                                                                                                                                                                                                                                                                                                                                                                                                                                                                                                                                                                                                                                                                                                                                                                                                                                                                                                                                                                                                                                                                                                                                                                                                                                                                                                                                                                                                                                    |  |
| +/- 25 m                                                                                                                                                                                           | +/- 20 - 25 m                                                                                                                                                                                                                                                                                                               | +/- 20 - 25 m                                                                                                                                                                                                                                                                                                                                                                                                                                                                                                                                                                                                                                                                                                                                                                                                                                                                                                                                                                                                                                                                                                                                                                                                                                                                                                                                                                                                                                                                                                                                                                                                                                                                                                                                                                                                                                                                                                                                                                                                                                                                                                                  | +/- 20 - 25 m                                                                                                                                                                                                                                                                                                                                                                                                                                                                                                                                                                                                                                                                                                                                                                                                                                                                                                                                                                                                                                                                                                                                                                                                                                                                                                                                                                                                                                                                                                                                                                                                                                                                                                                                                                                                                                                                                                                                                                                                                                                                                                                  |  |
| >24.000 cycles                                                                                                                                                                                     | >20.000 cycles                                                                                                                                                                                                                                                                                                              | >10.000 cycles                                                                                                                                                                                                                                                                                                                                                                                                                                                                                                                                                                                                                                                                                                                                                                                                                                                                                                                                                                                                                                                                                                                                                                                                                                                                                                                                                                                                                                                                                                                                                                                                                                                                                                                                                                                                                                                                                                                                                                                                                                                                                                                 | >35.000 cycles                                                                                                                                                                                                                                                                                                                                                                                                                                                                                                                                                                                                                                                                                                                                                                                                                                                                                                                                                                                                                                                                                                                                                                                                                                                                                                                                                                                                                                                                                                                                                                                                                                                                                                                                                                                                                                                                                                                                                                                                                                                                                                                 |  |
| 7 (ISO 105-B02) 1-8 Blue Wool Scale<br>6/7 (ISO 105-B04) 1-8 Blue Wool Scale<br>5 (ISO 105-X12) 1-5 Grey Scale<br>4/5 (ISO 105-X12) 1-5 Grey Scale<br>5 (ISO 105-E02) 1996<br>5 (ISO 105-E03) 2010 | Rubbing (dry): 4<br>Rubbing (wet): 2                                                                                                                                                                                                                                                                                        |                                                                                                                                                                                                                                                                                                                                                                                                                                                                                                                                                                                                                                                                                                                                                                                                                                                                                                                                                                                                                                                                                                                                                                                                                                                                                                                                                                                                                                                                                                                                                                                                                                                                                                                                                                                                                                                                                                                                                                                                                                                                                                                                |                                                                                                                                                                                                                                                                                                                                                                                                                                                                                                                                                                                                                                                                                                                                                                                                                                                                                                                                                                                                                                                                                                                                                                                                                                                                                                                                                                                                                                                                                                                                                                                                                                                                                                                                                                                                                                                                                                                                                                                                                                                                                                                                |  |
| 4/5 (ISO 12945-2) 2002                                                                                                                                                                             | Pilling:                                                                                                                                                                                                                                                                                                                    | 4 (ISO 12945-2) 2002                                                                                                                                                                                                                                                                                                                                                                                                                                                                                                                                                                                                                                                                                                                                                                                                                                                                                                                                                                                                                                                                                                                                                                                                                                                                                                                                                                                                                                                                                                                                                                                                                                                                                                                                                                                                                                                                                                                                                                                                                                                                                                           |                                                                                                                                                                                                                                                                                                                                                                                                                                                                                                                                                                                                                                                                                                                                                                                                                                                                                                                                                                                                                                                                                                                                                                                                                                                                                                                                                                                                                                                                                                                                                                                                                                                                                                                                                                                                                                                                                                                                                                                                                                                                                                                                |  |
| 5 mm (ISO 13936-2)<br>2 mm (ISO 13936-2)                                                                                                                                                           | Dry clean fastness: Colour change 4-5 (ISO DO1) 1995                                                                                                                                                                                                                                                                        |                                                                                                                                                                                                                                                                                                                                                                                                                                                                                                                                                                                                                                                                                                                                                                                                                                                                                                                                                                                                                                                                                                                                                                                                                                                                                                                                                                                                                                                                                                                                                                                                                                                                                                                                                                                                                                                                                                                                                                                                                                                                                                                                |                                                                                                                                                                                                                                                                                                                                                                                                                                                                                                                                                                                                                                                                                                                                                                                                                                                                                                                                                                                                                                                                                                                                                                                                                                                                                                                                                                                                                                                                                                                                                                                                                                                                                                                                                                                                                                                                                                                                                                                                                                                                                                                                |  |
| SUSTAINABILITY  Made from 75% sustainable hemp yam  No chemicals were used  Reach                                                                                                                  |                                                                                                                                                                                                                                                                                                                             | Special "ECO" treatment: waterproof and stainless  The Hemp Collection fabrics are treated with a special "ECO" finish, the raw fabric is first washed to remove any kind of wax and oil with a natural soap, extracted from lemon fermentation.  A special silicone high concentration treatment is then applied, to create an invisible surface layer with a molecular structure 2000 times smaller than water, which gives mechanical waterproofing to the fabric surface, like water                                                                                                                                                                                                                                                                                                                                                                                                                                                                                                                                                                                                                                                                                                                                                                                                                                                                                                                                                                                                                                                                                                                                                                                                                                                                                                                                                                                                                                                                                                                                                                                                                                       |                                                                                                                                                                                                                                                                                                                                                                                                                                                                                                                                                                                                                                                                                                                                                                                                                                                                                                                                                                                                                                                                                                                                                                                                                                                                                                                                                                                                                                                                                                                                                                                                                                                                                                                                                                                                                                                                                                                                                                                                                                                                                                                                |  |
|                                                                                                                                                                                                    | 75% Hemp / 25% PL HUV  456 gr/m²  min. 138 cm  +/- 25 m  >24.000 cycles  7 (ISO 105-B02) 1-8 Blue Wool Scale 6/7 (ISO 105-B04) 1-8 Blue Wool Scale 5 (ISO 105-X12) 1-5 Grey Scale 4/5 (ISO 105-X12) 1-5 Grey Scale 5 (ISO 105-E02) 1996 5 (ISO 105-E03) 2010  4/5 (ISO 12945-2) 2002  5 mm (ISO 13936-2) 2 mm (ISO 13936-2) | 75% Hemp / 25% PL HUV  456 gr/m²  min. 138 cm  +/- 25 m  >24.000 cycles  7 (ISO 105-B02) 1-8 Blue Wool Scale 6/7 (ISO 105-B04) 1-8 Blue Wool Scale 5 (ISO 105-X12) 1-5 Grey Scale 4/5 (ISO 105-E02) 1996 5 (ISO 105-E02) 1996 5 (ISO 105-E03) 2010  4/5 (ISO 13936-2)  2 mm (ISO 13936-2)  nable hemp yarn  Ased  33% Hemp / 67% PL HUV  300 gr/m²  min. 140 cm  +/- 20 - 25 m  >20000 cycles  Colour fastness to  Light: Rubbing (dry): Rubbing (wet): Pilling: Dry clean fastness: Colour of the co | 75%. Hemp / 25%. PL HUV  33%. Hemp / 67%. PL HUV  30%. Hemp / 70%. PL HUV  456 gr/m²  min. 138 cm  min. 140 c |  |