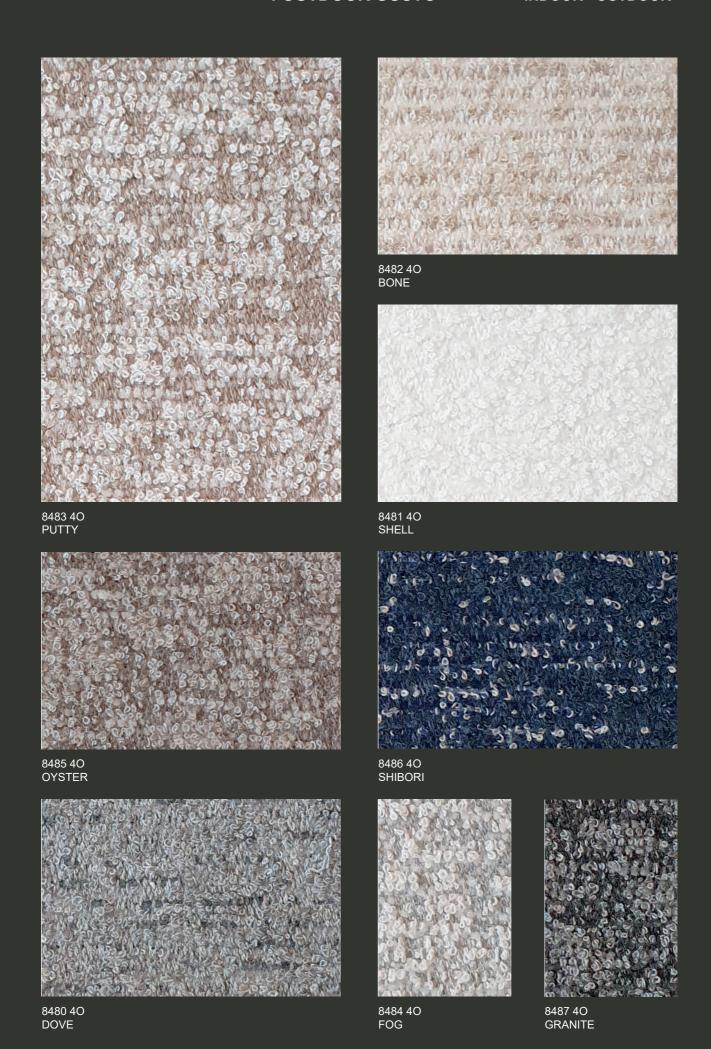

| CHARACTERISTICS                              | S INDOOR - OUTDOOR                                                                              |
|----------------------------------------------|-------------------------------------------------------------------------------------------------|
| Composition:                                 | 92,5% Sunbrella Solution Dyed Acryl 7,5% Polyester                                              |
| Weight:                                      | 596 gr/m²                                                                                       |
| Roll Width:                                  | min. 137 cm                                                                                     |
| Roll Length:                                 | +/- 32 m                                                                                        |
| Colour Fastness UV:<br>Colour Fastness Rain: | 7/8 ISO 105 B02<br>7/8 ISO 105 B04                                                              |
| Wet Crocking:<br>Dry Crocking:               | AATCC 8 with Grade 5 AATCC 8 with Grade 5                                                       |
| Pilling:                                     | ASTM D3511 (Brush Pill), Class 3 minimum                                                        |
| Breaking Strength:                           | ASTM D5034 (Grab Test), 50 lbs / 22,5 kg<br>Warp: 291 lbs / 132 kg Fill: 166 lbs / 75 kg        |
| Seam Slippage:                               | ASTM D4034, 25 lbs / 11,25 kg<br>Warp: 119 lbs / 54 kg Fill: 121 lbs / 55 kg                    |
| Flame retardancy*:                           | US CA 117-2013 Sec. E (CS-191-53) - Class 1 US UFAC Interior Fabrics Test Method-1990 - Class 1 |