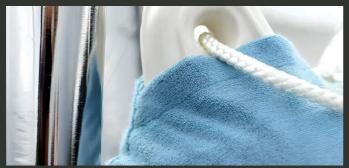

### CARE AND CLEANING 🖼 🛆 🛛 🖂

For optimum care and cleaning please read the following instructions and recommendations.

#### Cleaning instructions

Brush off dirt before it becomes embedded in the fabric and wipe up spills or clean soon after a stain occurs. The quicker you clean spills and stains, the easier they can be to remove.

- Blot (don't rub) liquid spills with a clean, dry cloth.
  For oil-based spills, apply an absorbent such as corn starch, then remove with a straight edge.
- Spray on a mild cleaning solution of soap (such as Dawn or Woolite) and water.
- Rinse the fabric thoroughly to remove all soap residue.
- Air dry.