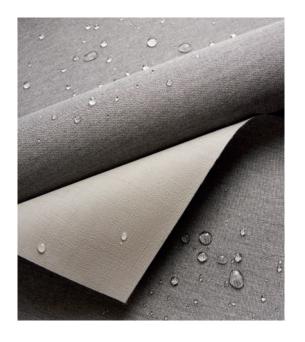

#### WHY INVEST IN SUNBRELLA SEAMARK®?

Defend against extreme precipitation and moisture with Sunbrella SeaMark® fabric. Engineered with Sunbrella canvas on the exterior face and a special Sunbrella **textured marine-grade color-matched waterproof vinyl on the reverse side**, SeaMark® delivers strong performance without sacrificing style.

#### **Water Repellent**

Sunbrella® SeaMark shields against even the toughest weather with complete waterproof protection.

## **Dimensional & Weight Properties**

CompositionSunbrella® acrylic fabricWidth152cmBacking/FinishWaterproof PVC backingRoll length45 mlWeight542g/M²Schmerber>5000 mm