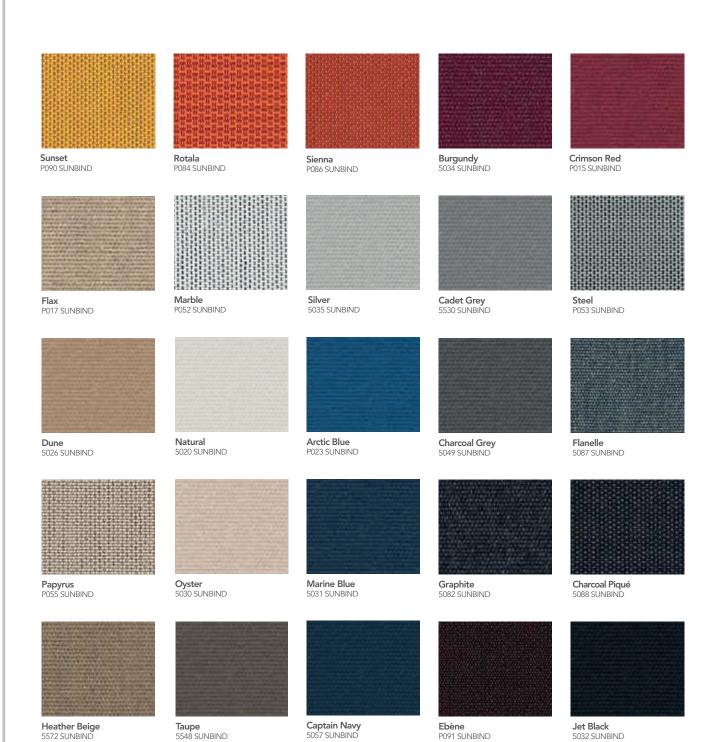

## **SUNBIND**

20mm wide diagonally cut and folded binding.

DIMENSIONAL STABILITY

UV / FADE RESISTANCE

WIDE COLOUR RANGE

BLEACH CLEANABLE

Used to finish protective fabrics, Sunbind is made exclusively from Sunbrella solution-dyed acrylic. This binding is the benchmark for neat, long-lasting finishes.

Sunbind, solution-dyed acrylic diagonally cut and folded, that provides a natural fold on the sides for intuitive assembly. With the same color-fastness, dimensional stability and resistance to mildew as Sunbrella fabrics, Sunbind is the ideal choice for lasting finishing touches to covers, cushions and more.

**Taupe** 5548 SUNBIND