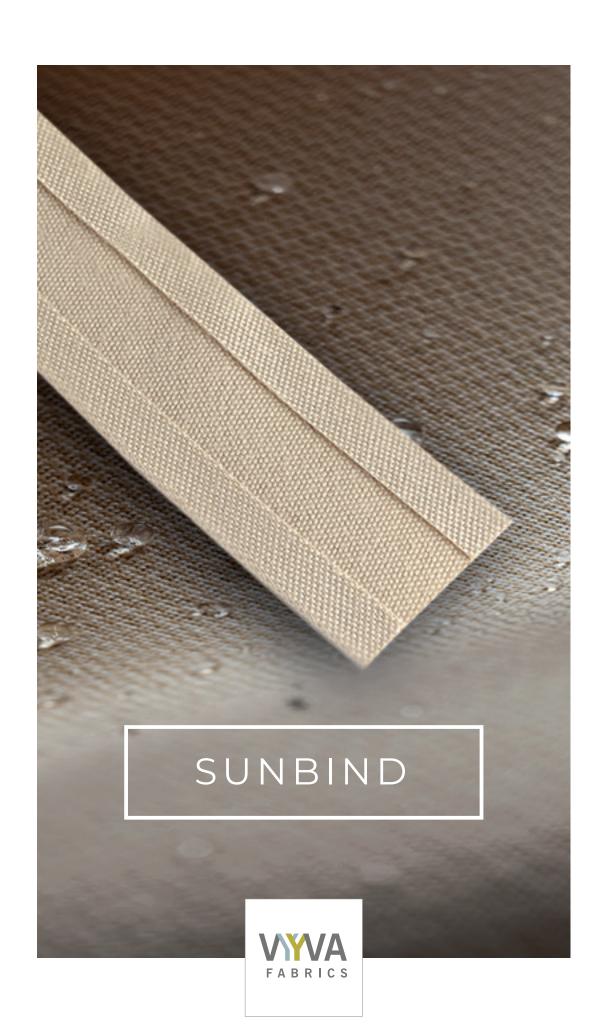

## **SUNBIND**

20mm wide diagonally cut and folded binding.

DIMENSIONAL STABILITY

UV / FADE RESISTANCE

WIDE COLOUR RANGE

BLEACH CLEANABLE

Used to finish protective fabrics, Sunbind is made exclusively from Sunbrella solution-dyed acrylic. This binding is the benchmark for neat, long-lasting finishes.

Sunbind, solution-dyed acrylic diagonally cut and folded, that provides a natural fold on the sides for intuitive assembly. With the same color-fastness, dimensional stability and resistance to mildew as Sunbrella fabrics, Sunbind is the ideal choice for lasting finishing touches to covers, cushions and more.

**Taupe** 5548 SUNBIND

## SUNBIND

| COMPOSITION | 100% SUNBRELLA® ACRYLIC  |
|-------------|--------------------------|
| WIDTH       | 20 MM                    |
| ROLL LENGTH | 50 LM                    |
| FINISH      | SPECIAL MARINE TREATMENT |