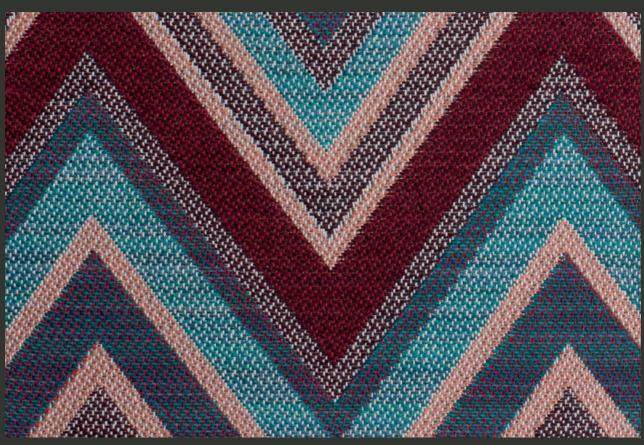

## **CHARACTERISTICS**

## **INDOOR - OUTDOOR**

| Composition:                                 | 100% Sunbrella Solution Dyed Acryl                                  |
|----------------------------------------------|---------------------------------------------------------------------|
| Weight:                                      | 490 g/m²                                                            |
| Roll Width:                                  | min. 137 cm                                                         |
| Roll Length:                                 | +/- 36,5 m                                                          |
| Vertical repeat: Horizontal repeat:          | 45,72 cm<br>35,56 cm                                                |
| Colour Fastness UV:<br>Colour Fastness Rain: | 7/8 ISO 105-B02 (Blue Wool Scale) 7/8 ISO 105-B04 (Blue Wool Scale) |
| Flame Retardancy*:                           | LIS_LIEAC Interior Fabrics Test Method-1990 - Class 1               |