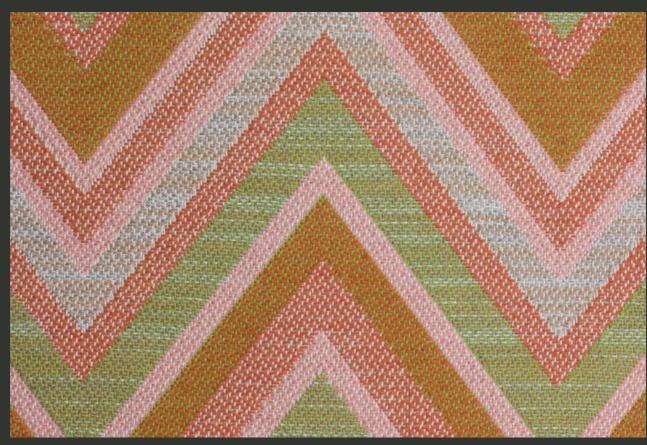

## **CHARACTERISTICS**

#### **INDOOR - OUTDOOR**

| Composition:                                 | 100% Sunbrella Solution Dyed Acryl |
|----------------------------------------------|------------------------------------|
| Weight:                                      | 490 gr/m²                          |
| Roll Width:                                  | min. 137 cm                        |
| Roll Length:                                 | +/- 36,5 m                         |
| Vertical repeat: Horizontal repeat:          | 45,72 cm<br>35,56 cm               |
| Colour Fastness UV:<br>Colour Fastness Rain: | 7/8 ISO 105 B02<br>7/8 ISO 105 B04 |

## **SAMPLES AND ENQUIRES**

samples: samples@vyvafabrics.nl orders: info@vyvafabrics.nl

8001240 **ROSE** 

10234 SF NATTE **FLAMINGO** 

3967 SF SOLIDS MINT

3970 SF SOLIDS LICHEN

3965 SF SOLIDS BLUSH

3989 SF SOLIDS OPERA